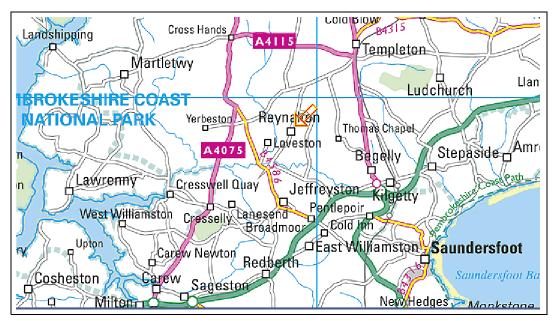

SatNav: SA68 0PE

From most directions, reach the roundabout at the end of the Kilgetty by-pass and travel North to the first Kilgetty roundabout and on through **Begelly** on the **A478** to **Templeton**. On reaching **The Boar's Head**, **take the left turn before the pub** (not after it) following signs to Reynalton. **Pass the K.P. Thomas depot** and then take the left turn to **Reynalton**. The Croft Country Park and Charlie's is a turning on your right. There is parking in front of Charlie's.

If coming from the North, turn right after the Boar's Head. SatNav: SA68 0PE

Get there before 12:30 p.m.

If you get lost, phone Philip's mobile: 07484 257762

If you are coming, phone Philip on 01834 844668 by **Saturday 20th August 2022**. We need to confirm numbers for a table